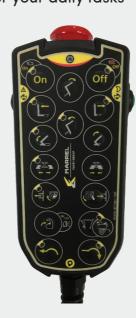

## ROBUSTNESS

**EASE OF USE** 

Electric STANDARD Drive

The reliable standard Marrel control for your daily tasks

Radio **FIT Drive** \*

Marrel custom-made radio control which makes your on-site work easier

**RADIO** 

Up to 100m reach

120-hour autonomy

protection

\* Available only in Combo Pack with the Electric FIT Drive

## COMFORT **PRECISION**

Two levers for Main Arm & Telescopic Jib

Diagnostic mode for easy monitoring

Thanks to the **Electric Fit Drive package**, discover **new options** 

**Unique** Marrel cabin control