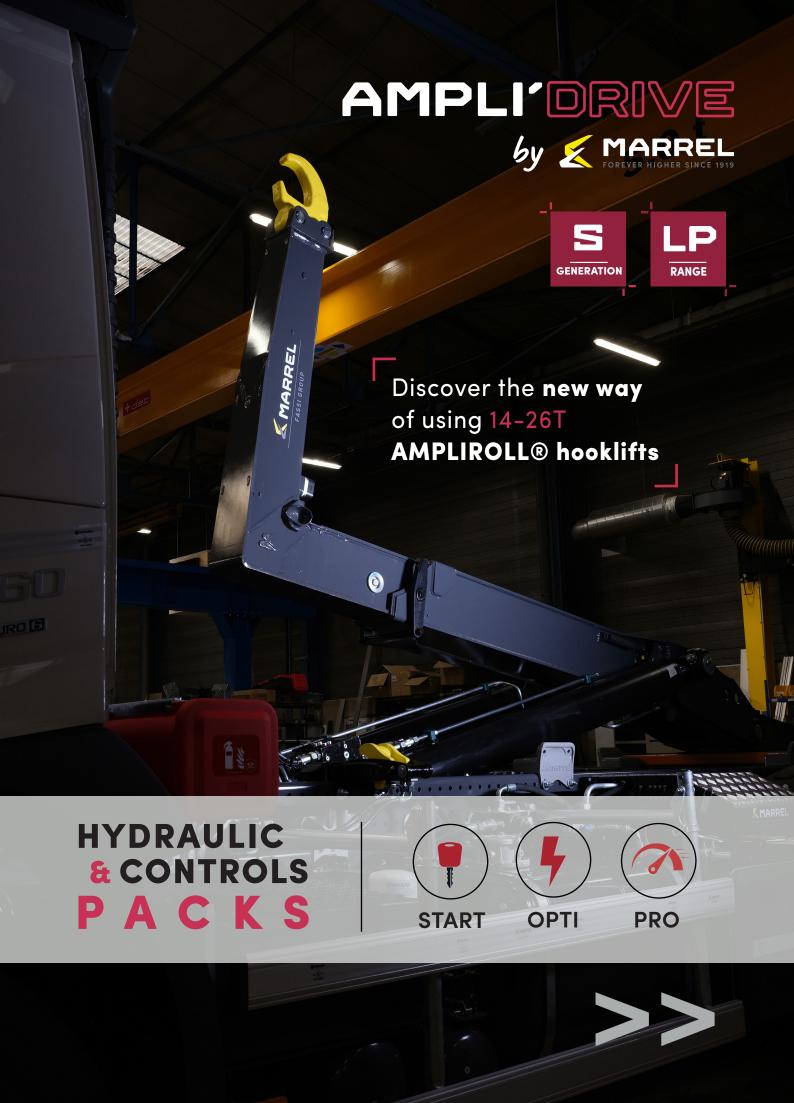

## **HYDRAULICS**

Choose your **Directional Valve** (Fixed or adjustable flow)

### EASY + (Fixed flow)

90L/min for all functions Easy maintenance

### **SOFT POWER** (Adjustable & Proportional flow)

Up to 120L/min (adjustable) Smooth & proportional movement CAN-BUS communication

### Ampliroll® HIGH PACKS

DIRECTIONAL VALVE

EASY + (fixed flow)

EASY + (fixed flow) SOFT POWER (adjustable & proportional flow)