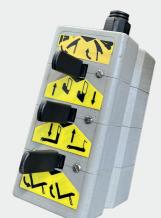

## ROBUSTNESS

**EASE OF USE** 

Electric STANDARD Drive

The reliable standard Marrel control for your daily tasks

Radio **FIT Drive** \*

Marrel custom-made radio control which makes your on-site work easier

**RADIO** 

Up to 100m reach

120-hour autonomy

protection

\* Available only in Combo Pack with the Electric FIT Drive

## COMFORT **PRECISION**

Two levers for Main Arm & Telescopic Jib

Diagnostic mode for easy monitoring

Thanks to the **Electric Fit Drive package**, discover **new options** 

**Unique** Marrel cabin control

### CONTROLS

**PNEUMATIC** 

Standard Drive or Ergo Drive

ELECTRIC (CABLE)

**RADIO** 

Standard Drive

Fit Drive

Fit Drive Combo Pack (cable + radio) Fit Drive