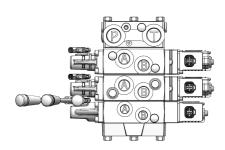

# CONTROLS

Choose your Controls (Pneumatic - Electric - Radio)

# **PNEUMATIC**

**Pneumatic** STANDARD Drive

**EASY** to handle & to move

#### **Pneumatic ERGO Drive**

OR

ROBUST Smaller width

### CONTROLS

**PNEUMATIC** 

Standard Drive or Ergo Drive

ELECTRIC (CABLE)

**RADIO** 

Standard Drive

Fit Drive

Fit Drive Combo Pack (cable + radio) Fit Drive